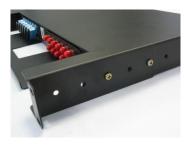

Features:

- Slide out design, easy to access the rear and splice tray
- Adjustable side rack position
- Tray Lock
- Dual Mounting poles for outdoor armored Cable
- Holds two adaptor plates, up to total 24 ports (32 ports for LC)
- Front patchcord tray for front & side cable management
- Comply with TIA / EIA 568B.3