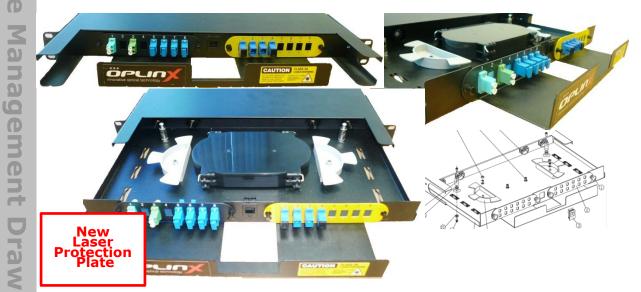

**General Description** 

Doc. No: OPX-4831-XX 1 RU Fibre Management Draw

## OPX Series 19" 1U slide-out Rack Mount Fibre Distribution Frame Specification with front laser protection

Applications:

- Fibre Optic termination for mounting in 19" equipment rack
- Suitable for indoor and outdoor loose tube cable

Features:

- Slide out design, easy to access the rear and splice tray
- Adjustable side rack position
- Tray Lock
- Dual Mounting poles for outdoor armored Cable
- Holds two adaptor plates, up to total 24 ports (32 ports for LC)
- Front patchcord tray for front & side cable management
- Comply with TIA / EIA 568B.3